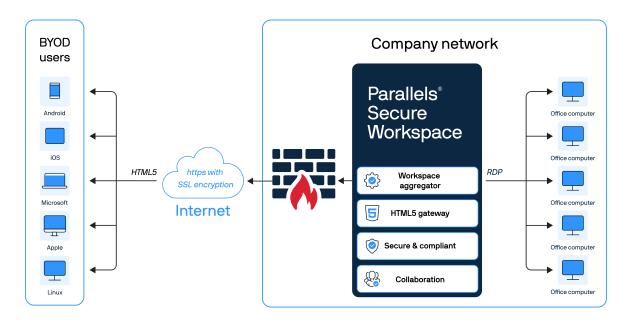

# Simple and non-intrusive architecture

Parallels Secure Workspace is non-intrusive and sits on top of your current architecture. It is deployed as a virtual appliance on all common hypervisors and will connect with standard protocols to your existing IT assets (e.g., RDP, WebDAV, LDAP).

For end users, everything is available in a browser via the online workspace. No need to install agents or plug-ins.

### Security and auditing

- Built-in MFA
- SSL encryption
- Deep usage audit and anomaly detection
- Granular usage controls
- Context-awareness
- SIEM integration

### HTML5 workspace

- · Proprietary RDP to HTLM5 technology

- Dual screen working
- Virtual printer

- Any browser, any OS
- Smartcard support
- Branding and personalization options

### Aggregation

- SaaS (SSO)
- Windows apps and desktops
- · Internal web apps
- · File servers
- · Linux apps and desktops
- External domain apps and VDI