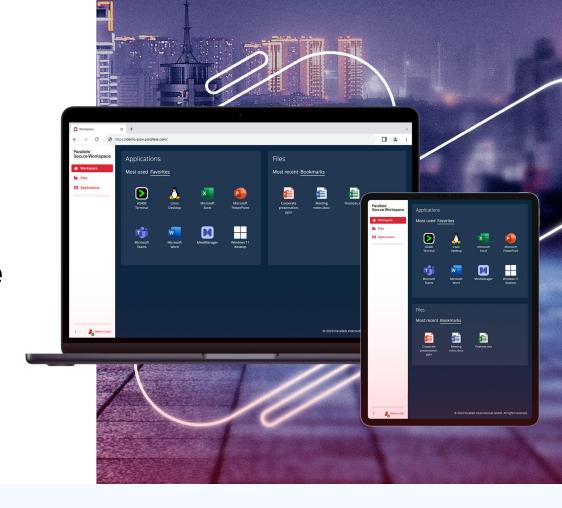

# Parallels<sup>®</sup> Secure Workspace

Parallels Secure Workspace offers highly secure and audited access to your desktops and company files as well as legacy, web, and SaaS applications in a browser-based workspace, accessible via any browser, on any device.

### Any device

Access the same workspace anywhere, on any device, via any web browser.

For end users, everything is available in a browser via the online workspace. No need to install agents or plug-ins.