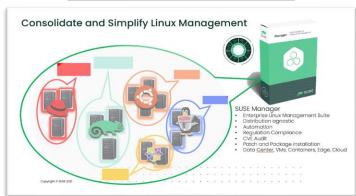

### ENTERPRISE LINUX MANAGEMENT

## VP of INFRASTRUCTURE; SYSTEM ADMINISTRATORS

- ? Do you use multiple distributions of Linux?
- ? How many different tools do you use to manage your Linux?
  - **SUSE Manager** can help consolidate tools and spend and simplify your Enterprise Linux Management.
- ? How long does it take you to go to many different support resources to patch your Linux?
  - SUSE Manager consolidates it all with one tool