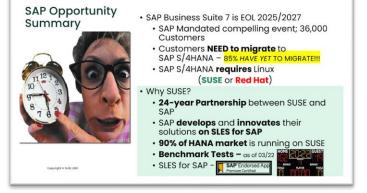

## SAP ENVIRONMENTS AND HANA MIGRATION

## SAP BASIS ADMIN; SAP CENTER OF EXCELLENCE

#### ? Do you run SAP in your Enterprise?

- **SLES for SAP** is the preeminent OS for all SAP instances.
- 85% of all Linux based SAP runs on SUSE
- ? How is your migration to SAP S4/HANA going?
  - 90% HANA implementations use SUSE
  - SAP uses SLES for SAP for their enterprise
  - Technical Benchmark tests scoreboard!!