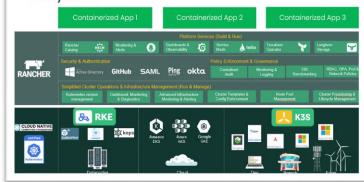

## ENTERPRISE KUBERNETES MANAGEMENT

Rancher enables production quality Kubernetes everywhere

## DEVOPS; CONTAINERS AND KUBERNETES INITIATIVES

- ? How many Kubernetes engines do you use across your container deployments?
  - SUSE Rancher gives you one control plane for all K8s: simplifying K8s administration.
- ? How much time do your App Developers spend configuring containers and not on app dev?
  - SUSE Rancher handles configuration of containers so APP Dev can focus on APPLICATION DEVELOPMENT!!!