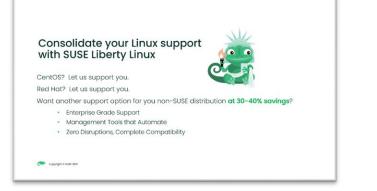

## ENTERPRISE LINUX SUPPORT

## VP of INFRASTRUCTURE; SYSTEM ADMINISTRATORS ? Running workloads on CentOS 8? End of Life is end of 2022. Where are you going to get support?

• SUSE's Liberty Linux allows for SUSE to support CentOS 8 after 2022.

? Looking for an alternative to Red Hat Support?

 SUSE Liberty Linux provides you with greater, more comprehensive Red Hat support at a 30-40% SAVINGS!!!